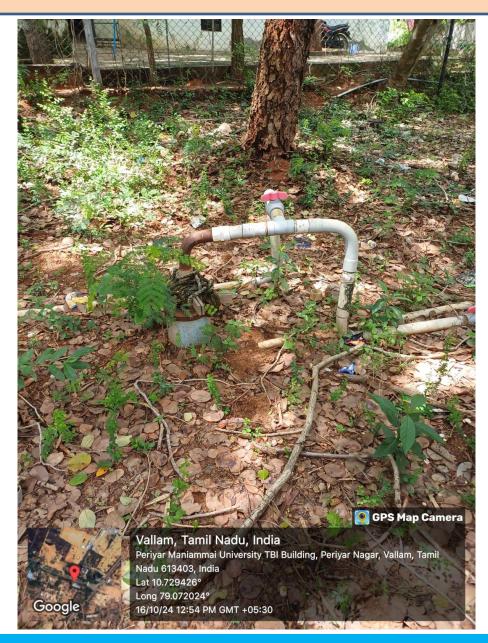

### Rainwater Collection Pit

© GPS Map Camera **Vallam, Tamil Nadu, India** P3J9+5JJ, Vallam, Tamil Nadu 613403, India Lat 10.73067° Long 79.068765° 13/12/22 01:00 PM GMT +05:30

Google

Storm water drainage