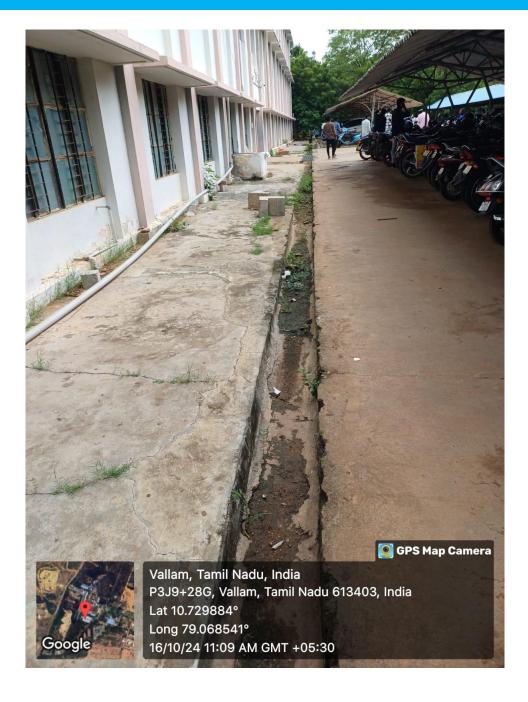

think • innovate • transform

# Geo tagged Photos of the Water conservation facilities

### **Rainwater Harvesting Pond – (5 Lakh litres)**



💽 GPS Map Camera

Vallam, Tamil Nadu, India P3J9+2Q7, Vallam, Tamil Nadu 613403, India Lat 10.729937° Long 79.069739° 16/10/24 12:07 PM GMT +05:30

Joogle

# **Rainwater Harvesting Pond -Aerial View**



💽 GPS Map Camera

Vallam, Tamil Nadu, India P3J9+28G, Vallam, Tamil Nadu 613403, India Lat 10.729819° Long 79.068559° 16/10/24 11:09 AM GMT +05:30

Gooale

# Roof Top – Rainwater Harvesting



### Rainwater Collection Pit

© GPS Map Camera **Vallam, Tamil Nadu, India** P3J9+5JJ, Vallam, Tamil Nadu 613403, India Lat 10.73067° Long 79.068765° 13/12/22 01:00 PM GMT +05:30

Google

Storm water drainage



# Storm water Drainage



16/10/24 12:22 PM GMT +05:30

Google



#### Sump



#### P3MC+V4P, Vallam, Tamil Nadu 613403, India

Latitude 10.73507204°

Local 11:29:28 AM GMT 05:59:28 AM Longitude 79.07098308°

Altitude 10.77 meters Thursday, 15.12.2022







### Wastewater recycling unit

Google

Vallam, Tamil Nadu, India P3jc+v8v, Vallam, Tamil Nadu 613403, India Lat 10.732592° Long 79.070709° 09/01/25 01:17 PM GMT +05:30

### Sprinkler Irrigation in the lawn



### Sprinkler Irrigation in the lawn

💽 GPS Map Camera



Vallam, Tamil Nadu, India P3JC+37C, Vallam, Tamil Nadu 61340