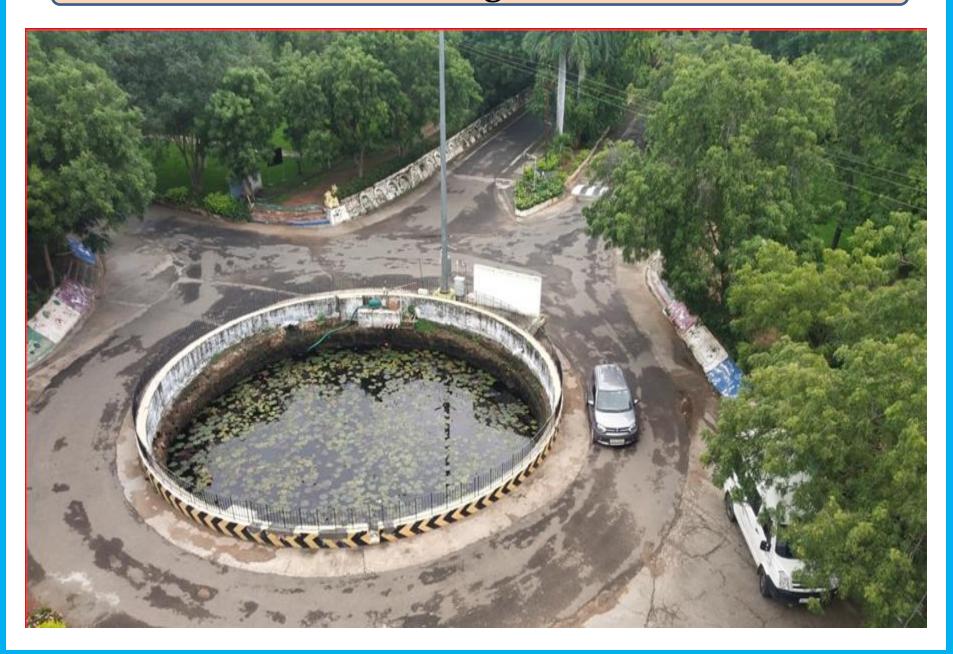

# **Rainwater Harvesting Pond -Aerial View**

💽 GPS Map Camera

Vallam, Tamil Nadu, India P3J9+28G, Vallam, Tamil Nadu 613403, India Lat 10.729819° Long 79.068559° 16/10/24 11:09 AM GMT +05:30

Gooale