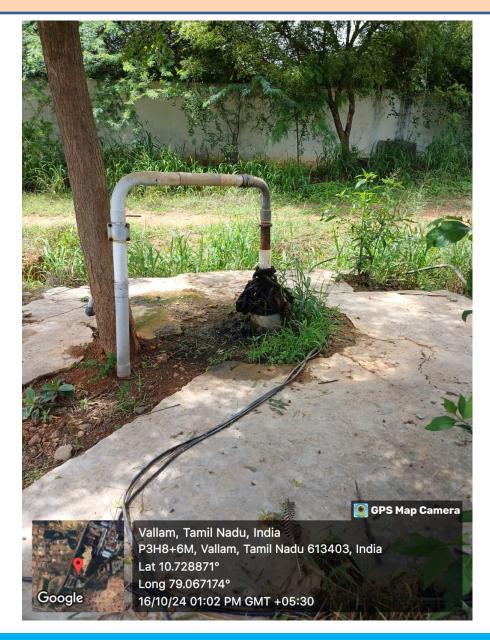

l Nadu 613403, India Lat 10.729937° Long 79.069739° 16/10/24 12:07 PM GMT +05:30

Joogle

# **Rainwater Harvesting Pond -Aerial View**



💽 GPS Map Camera

Vallam, Tamil Nadu, India P3J9+28G, Vallam, Tamil Nadu 613403, India Lat 10.729819° Long 79.068559° 16/10/24 11:09 AM GMT +05:30

Gooale

# Roof Top – Rainwater Harvesting



### Rainwater Collection Pit

© GPS Map Camera **Vallam, Tamil Nadu, India** P3J9+5JJ, Vallam, Tamil Nadu 613403, India Lat 10.73067° Long 79.068765° 13/12/22 01:00 PM GMT +05:30

Google

Storm water drainage



# Storm water Drainage



16/10/24 12:22 PM GMT +05:30

Google



#### Sump



#### P3MC+V4P, Vallam, Tamil Nadu 613403, India

Latitude 10.73507204°

Local 11:29:28 AM GMT 05:59:28 AM Longitude 79.07098308°

Altitude 10.77 meters Thursday, 15.12.2022







### Wastewater recycling unit

Google

Vallam, Tamil Nadu, India P3jc+v8v, Vallam, Tamil Nadu 613403, India Lat 10.732592° Long 79.070709° 09/01/25 01:17 PM GMT +05:30

### Sprinkler Irrigation in the lawn



### Sprinkler Irrigation in the lawn

💽 GPS Map Camera



Vallam, Tamil Nadu, India P3JC+37C, Vallam, Tamil Nadu 613403, India Lat 10.729907° Long 79.07029° 16/10/24 12:06 PM GMT +05:30

### Sprinkler Irrigation in the lawn



### **Drip Irrigation in the lawn**



Vallam, Tamil Nadu, India P3MC+V4P, Vallam, Tamil Nadu 613403, India Lat 10.735155° Long 79.071459° 16/10/24 12:02 PM GMT +05:30

Google