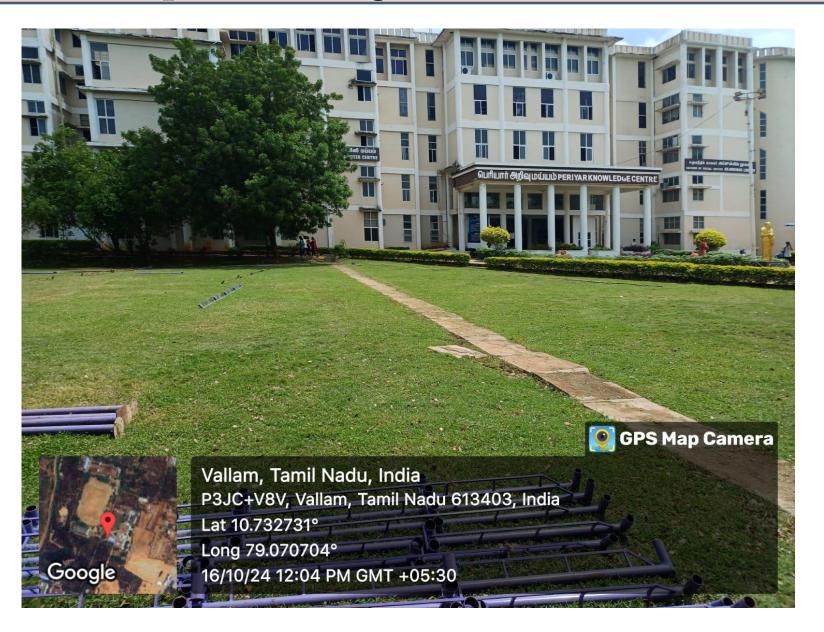

### Sprinkler Irrigation in the lawn

### Sprinkler Irrigation in the lawn

💽 GPS Map Camera

Vallam, Tamil Nadu, India P3JC+37C, Vallam, Tamil Nadu 613403, India Lat 10.729907° Long 79.07029° 16/10/24 12:06 PM GMT +05:30