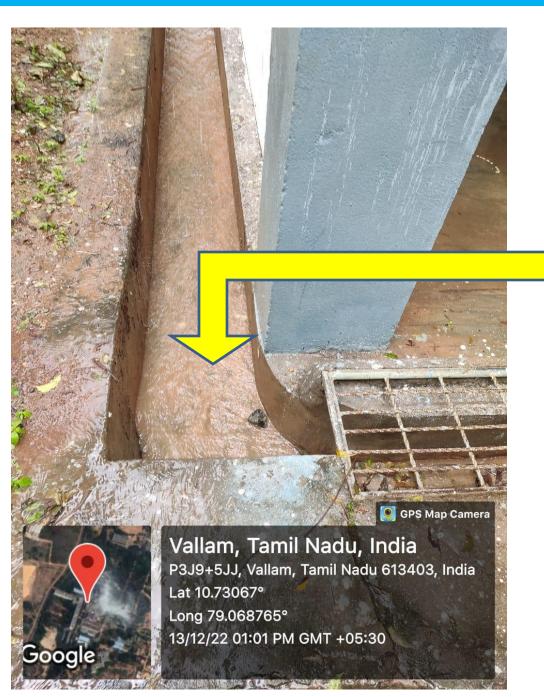

### Rainwater Collection Pit

© GPS Map Camera **Vallam, Tamil Nadu, India** P3J9+5JJ, Vallam, Tamil Nadu 613403, India Lat 10.73067° Long 79.068765° 13/12/22 01:00 PM GMT +05:30

Google

Storm water drainage